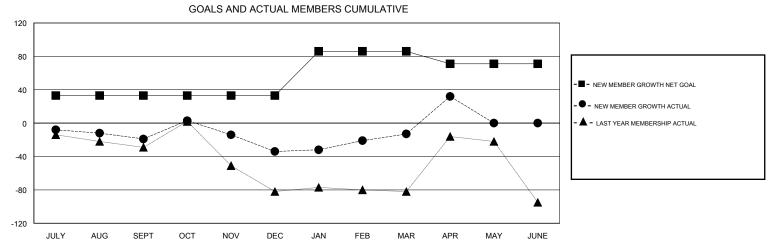

JAN/FEB/MAR

APR/MAY/JUNE

## MONTHLY MEMBERSHIP PROGRESS REPORT

District 118 Y

Results as of: 4/30/2017

6

7

JAN/FEB/MAR

APR/MAY/JUNE

53

-15

27

52

0

0

0

0

0