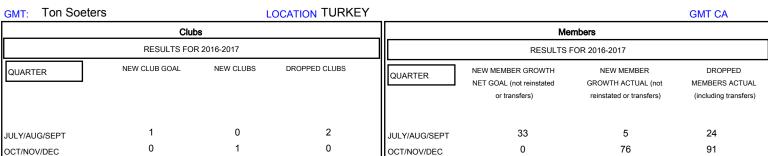

## MONTHLY MEMBERSHIP PROGRESS REPORT

District 118 Y

Results as of: 4/30/2017

6

7

JAN/FEB/MAR

APR/MAY/JUNE

53

-15

27

52

0

0

0

0

0